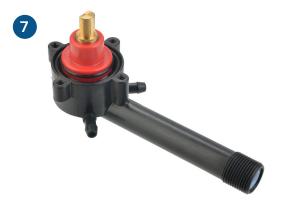

## **PURESPA EASY BIDET PS-65**

- 2. Retractable nozzle for advanced hygiene
- 3. Positionable nozzle
- 4. Self-cleaning nozzle function
- 5. Simple intuitive control panel
- 6. Adjustable bidet wash water pressure
- Patented Unibody Construction on the valve means fewer parts and less chance of leaks.