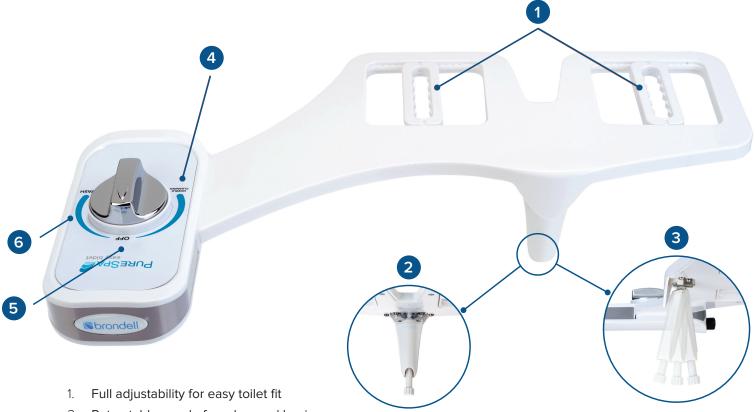

## **PURESPA EASY BIDET PS-65**

- 2. Retractable nozzle for advanced hygiene
- 3. Positionable nozzle
- 4. Self-cleaning nozzle function
- 5. Simple intuitive control panel
- 6. Adjustable bidet wash water pressure
- Patented Unibody Construction on the valve means fewer parts and less chance of leaks.