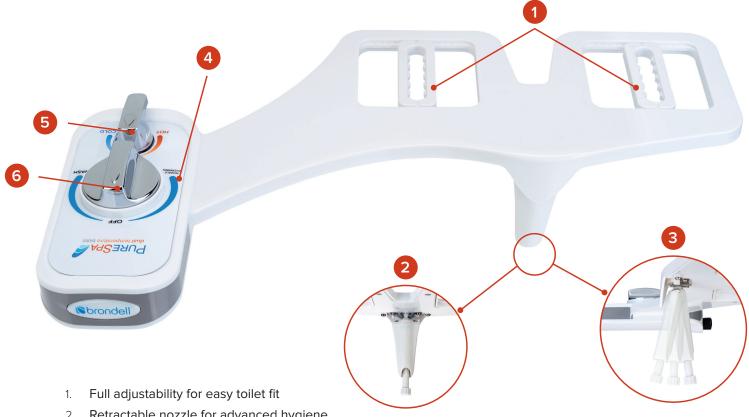

## **PURESPA DUAL TEMP PSW-75**

- 2. Retractable nozzle for advanced hygiene
- 3. Positionable nozzle
- 4. Self-cleaning nozzle function
- 5. Adjustable water temperature control
- 6. Adjustable bidet wash water pressure
- Ceramic core internal valve with patented Unibody construction for safety