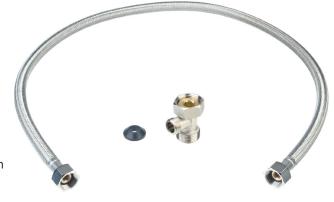

## **OTHER FEATURES**

- All-metal 1/8" cold water T-valve
- High quality braided metal hose for cold water connection
- Anti-bacterial ABS material with full body panel
- No electricity or batteries required
- All accessories included for standard installation
- Dimensions: L 15.4 in x W 4.7 in x H 2.75 in