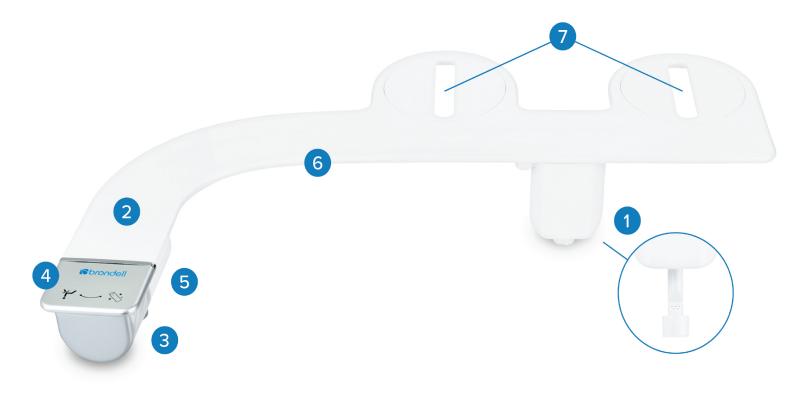

## SimpleSpa Thinline Bidet Attachment

- 1. Nozzle guard with retractable nozzle
- 2. SafeCore ceramic internal valve
- 3. Easy-to-use, ergonomic controls
- 4. Adjustable water pressure
- 5. Self-cleaning nozzle function
- 6. Slim form factor
- 7. Full adjustability for easy toilet fit