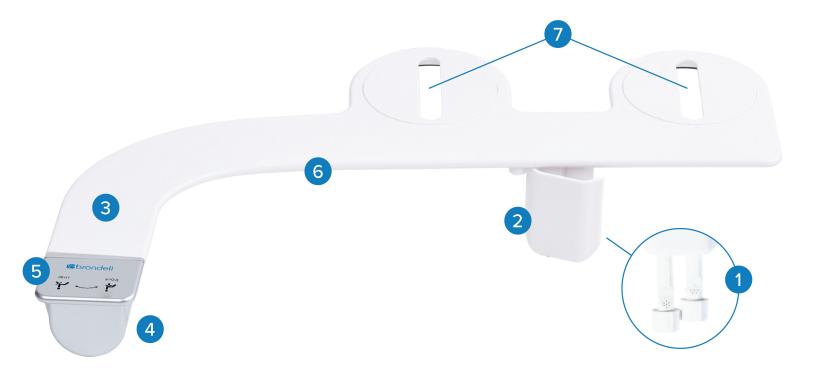

## SimpleSpa Thinline Bidet Attachment

- 1. Dual nozzles for a front and rear washes
- 2. Retractable nozzles with nozzle guard
- 3. SafeCore ceramic internal valve
- 4. Easy-to-use, ergonomic controls
- 5. Adjustable water pressure
- 6. Slim form factor
- 7. Full adjustability for easy toilet fit