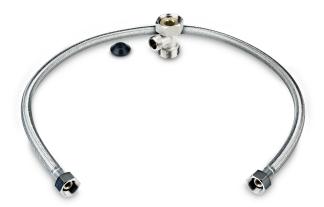

## **OTHER FEATURES**

- All-metal %" cold water T-valve
- High quality braided metal hose for cold water connection
- Anti-bacterial ABS material with full body panel
- No electricity or batteries required
- All accessories included for standard installation
- Dimensions: H 1.6 in x W 15.4 in x L 9.15 in