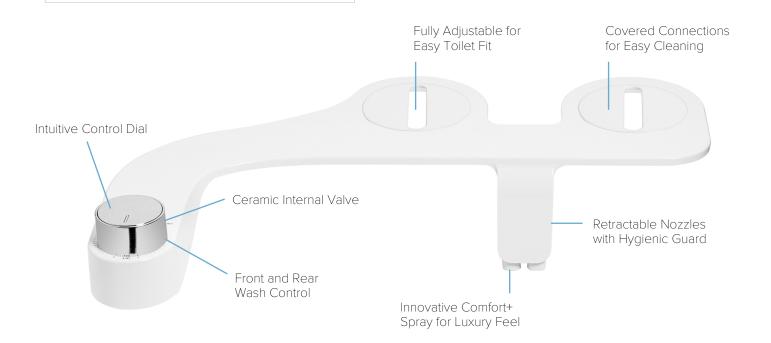

With the FreshSpa Comfort+ Bidet, you can easily upgrade your toilet for a cleaner, more comfortable washing experience every time.

## FEATURES INCLUDE:

| - Dual Nozzles              | - No Electricity Required | - New Slim Profile  |
|-----------------------------|---------------------------|---------------------|
| - Adjustable Water Pressure | - Installs in Minutes     | - Fits Most Toilets |

- Self-Cleaning Nozzles