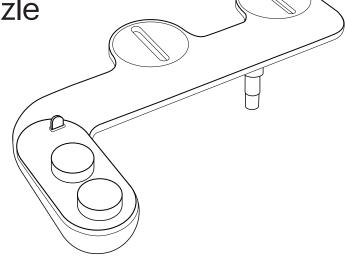

## **Brondell®**

FreshSpa Thinline Advanced Bidet Attachment with Adjustable Single Nozzle

Model: FSA-25

## **Features**

Warm and cool water washes
Side-arm control with easy nozzle adjuster
Slim 0.33" frame

Adjustable water temperature and pressure Simple, DIY installation—universal adjustable fit

No batteries or electricity required

Hygienic, retractable nozzle

On demand, self-cleaning nozzle

Braided-metal cold water hose and all-metal % T-Valves

ABS plastic frame with metal and ceramic components

High-temperature hot water flex tubing