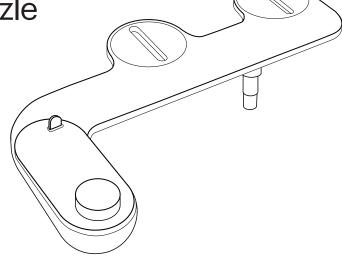

## **Brondell®**

FreshSpa Thinline Essential Bidet Attachment with Adjustable Single Nozzle

Model: FSA-15

## **Features**

Side-arm control with easy nozzle adjuster Slim 0.33" frame

Simple, DIY installation—universal adjustable fit

Ambient temperature wash

Adjustable water pressure

No batteries or electricity required

Hygienic, retractable nozzle

On-demand, self-cleaning nozzle

ABS plastic frame with metal and ceramic components

Braided-metal cold water hose and all-metal %" T-Valve

1-year limited warranty provided by U.S. based customer service