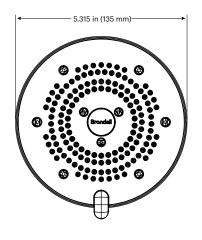

## **Features**

Up to 40% water savings compared to a standard 2.5 gpm shower

Up to 75% more force than standard showerheads\*

Four spray modes: Hard Spray, Power Spray, Focused Spray, Angel Hair Spray

Wide, 5.3" diameter showerhead

Brass shower ball stands up to commercial use

Universally compatible

Limited 5-year commercial warranty

\*Compared to the minimum EPA WaterSense performance specifications for showerheads.

| Technical Specifications |                                   |
|--------------------------|-----------------------------------|
| Dimensions (L x W x H)   | 5.3" x 3.25" / 13.46 cm x 8.25 cm |
| Weight                   | 0.6 lbs / 0.27 kg                 |
| Supply Water Pressure    | 20-80 psi / 1.4-5.5 bar           |
| Flow Rate                | Max 1.5 gpm at 80 psi             |
| Thread Size              | 0.5" IPS / G 0.5"                 |