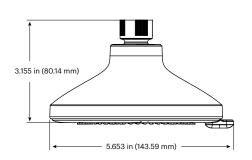

Brass shower ball stands up to commercial use

Universally compatible

Limited 5-year commercial warranty

\*Compared to the minimum EPA WaterSense performance specifications for showerheads.

| Technical Specifications |                                   |
|--------------------------|-----------------------------------|
| Dimensions (L x W x H)   | 5.3" x 3.25" / 13.46 cm x 8.25 cm |
| Weight                   | 0.6 lbs / 0.27 kg                 |
| Supply Water Pressure    | 20-80 psi / 1.4-5.5 bar           |
| Flow Rate                | Max 1.5 gpm at 80 psi             |
| Thread Size              | 0.5" IPS / G 0.5"                 |